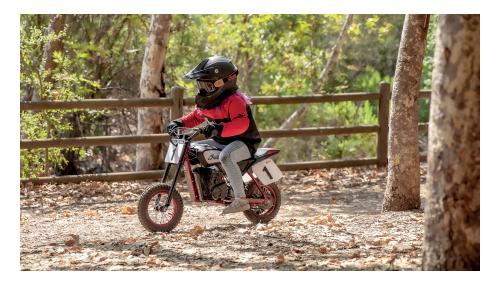

## Perfect for passing on your motorcycle enthusiasm: reliable electric drive powerful rear brake a

Perfect for passing on your motorcycle enthusiasm: reliable electric drive, powerful rear brake and 24-volt battery with a runtime of up to 30 minutes. With its design inspired by the FTR750 racing machine, the eFTR is the ideal entry-level motorcycle for children aged 8 and up. Depending on the mode set the electric drive accelerates the motorcycle to 16 km/h or up to 22.5 km/h.

**GREAT FOR NEW RIDERS** The eFTR Mini is durable and safe for kids 8 years and older.

FTR RACE REPLICA STYLING Match the championship winning motorcycle.

LONG RANGE BATTERY WITH HIGH & LOW MODES More time outside together. For riders 8+ on low mode