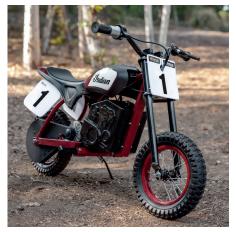

## Perfect for passing on your motorcycle enthusiasm: reliable electric drive powerful rear brake a

Perfect for passing on your motorcycle enthusiasm: reliable electric drive, powerful rear brake and 24-volt battery with a runtime of up to 30 minutes. With its design inspired by the FTR750 racing machine, the eFTR is the ideal entry-level motorcycle for children aged 8 and up. Depending on the mode set the electric drive accelerates the motorcycle to 16 km/h or up to 22.5 km/h.

**GREAT FOR NEW RIDERS** The eFTR Mini is durable and safe for kids 8 years and older.

FTR RACE REPLICA STYLING Match the championship winning motorcycle.

LONG RANGE BATTERY WITH HIGH & LOW MODES More time outside together. For riders 8+ on low mode

**TWIST GRIP THROTTLE** For classic control.

**LIGHTWEIGHT** Easy to maneuver for smaller riders.

Please find a closer dealer for more information.