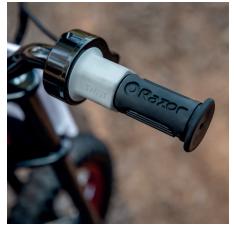

**TWIST GRIP THROTTLE** For classic control.

**LIGHTWEIGHT** Easy to maneuver for smaller riders.

Please find a closer dealer for more information.